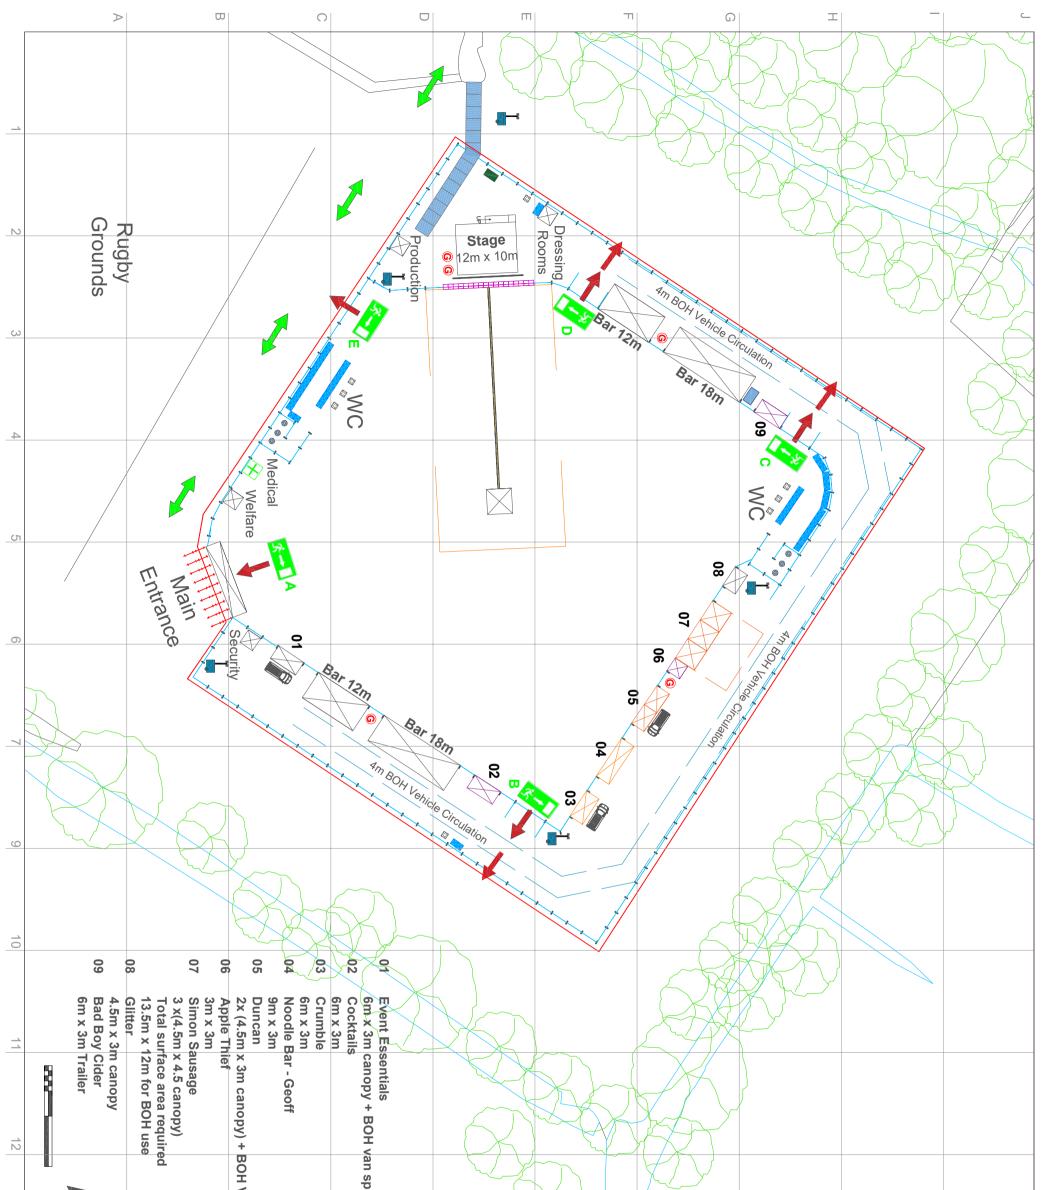

|                                                             |
| Payment authorisation code          |                                                             |
| Payment authorisation date          |                                                             |
| Date and time submitted             |                                                             |
| Approval deadline                   |                                                             |
| Error message                       |                                                             |
| Is Digitally signed                 |                                                             |
| <b>1</b> <u>2</u> <u>3</u> <u>4</u> | <u>5 6 7 8 9 10 11 12 13 14 15 16 17 18 19 20 21</u> Next > |



| 1.3 | Z |             | H Van space                                  |                                                                                                        | space                                                   |                        |              |                                              | K                                                                          | $\left.\right\}$ |       | <u> </u>    |      | <u> </u>          |                |                 |              |                 |              |                |             |            |          |
|-----|---|-------------|----------------------------------------------|--------------------------------------------------------------------------------------------------------|---------------